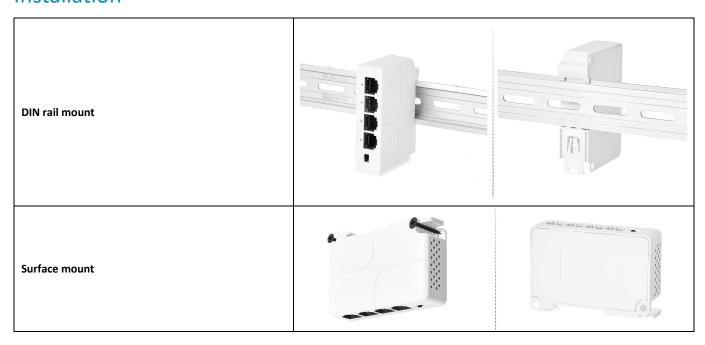

s/port                                                   |
| MAC Address         | MAC address table 1K                                                         |
| Port Function       | Power priority mechanism, fast and forward, MAC automatic learning and aging |
|                     | IEEE802.3X Full-duplex and mode and backpressure for Half-duplex mode        |
| LED Indicator       | POE Status Indicator; Power indicator                                        |
| Working Environment | Working temperature: -10° 55°C                                               |
| Weight              | 100g                                                                         |
| Size                | 84mm*54mm*27mm(L*W*H), plastic house                                         |

#### Installation



videosec.com 2