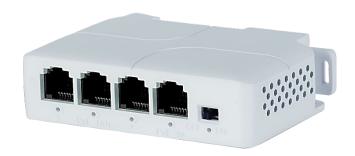

# 3+1 port PoE Switch

#### PS03FE+1PD-DIN

### **Key Features**

- 3\*10/100Mbps POE port; 1\*10/100Mbps Uplink port;
- ≤100m Distance
- VLAN and extend mode (250m)
- Support IEEE802.3af/at
- Whole Power: 30W
- Support installation on DIN rail or surface